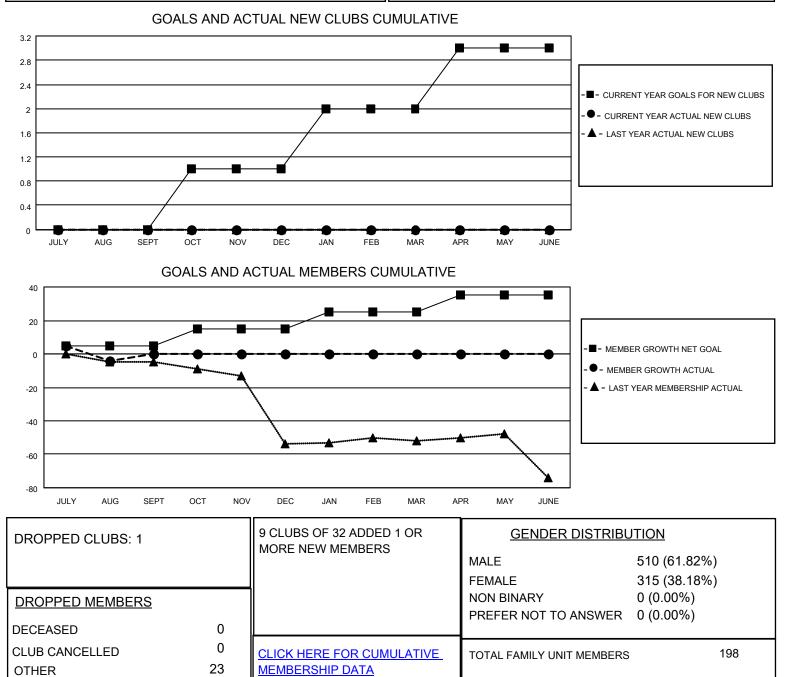

## LOCATION IDAHO

District 39 W

Results as of: 8/31/2021

| Clubs                 |               |           |               | Members               |                          |                         |                                                    |
|-----------------------|---------------|-----------|---------------|-----------------------|--------------------------|-------------------------|----------------------------------------------------|
| RESULTS FOR 2021-2022 |               |           |               | RESULTS FOR 2021-2022 |                          |                         |                                                    |
| QUARTER               | NEW CLUB GOAL | NEW CLUBS | DROPPED CLUBS | QUARTER ME            | EMBER GROWTH NET<br>GOAL | MEMBER GROWTH<br>ACTUAL | DROPPED<br>MEMBERS ACTUAL<br>(including transfers) |
| JULY/AUG/SEPT         | 0             | 0         | 1             | JULY/AUG/SEPT         | 5                        | 20                      | 23                                                 |
| OCT/NOV/DEC           | 1             | 0         | 0             | OCT/NOV/DEC           | 10                       | 0                       | 0                                                  |
| JAN/FEB/MAR           | 1             | 0         | 0             | JAN/FEB/MAR           | 10                       | 0                       | 0                                                  |
| APR/MAY/JUNE          | 1             | 0         | 0             | APR/MAY/JUNE          | 10                       | 0                       | 0                                                  |